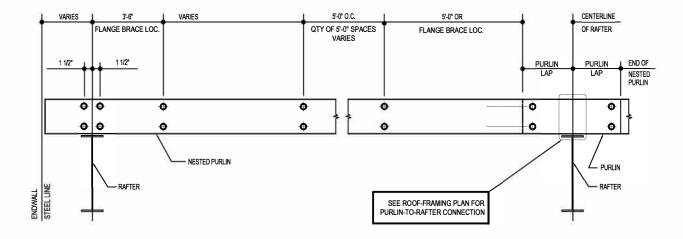

1) N/A

**ROOF SECONDARY** 

BM0020 - ENDBAY NESTED PURLIN - CONTINUOUS THROUGH LAP Download the DWG file by clicking here.

#### ENDBAY NESTED PURLIN - CONTINUOUS THROUGH LAP

BOLTS REQUIRED ONLY AS SHOWN, NOT AT ALL HOLES USE 1/2"Ø A307 BOLTS (MK. H0500) AND NUTS (MK. H0400) AT ALL BOLTED CONNECTIONS SHOWN

Detailer Notes:

1) N/A