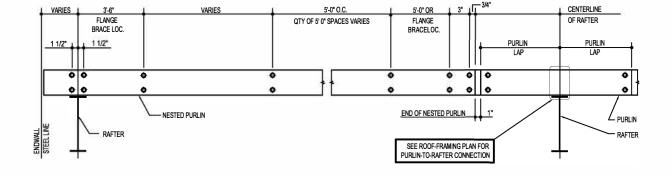

## BM0010 - ENDBAY NESTED PURLIN - DOES NOT CONTINUE THROUGH LAP Download the DWG file by clicking here.

## ENDBAY NESTED PURLIN - DOES NOT CONTINUE THROUGH LAP

BOLTS REQUIRED ONLY AS SHOWN, NOT AT ALL HOLES USE 1/2"Ø A307 BOLTS (MK. H0500) AND NUTS (MK. H0400) AT ALL BOLTED CONNECTIONS SHOWN

Detailer Notes: