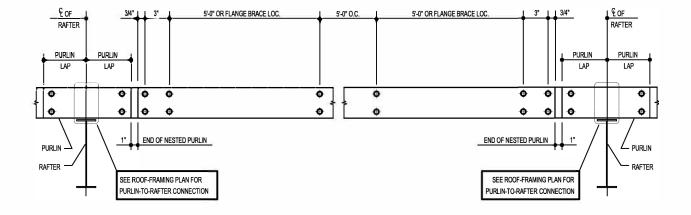

# BM0030 - INTERIOR NESTED PURLIN - DOES NOT CONTINUE THROUGH LAP Download the DWG file by clicking here.

## INTERIOR NESTED PURLIN - DOES NOT CONTINUE THROUGH LAP

BOLTS REQUIRED ONLY AS SHOWN, NOT AT ALL HOLES USE 1/2"Ø A307 BOLTS (MK. H0500) AND NUTS (MK. H0400) AT ALL BOLTED CONNECTIONS SHOWN

Detailer Notes: